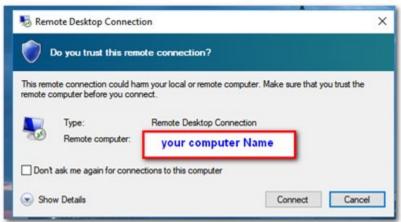

4. Click on the Icon and you will see a message

Choose

Connect

Enter

your Smart card PIN Number and you will be presented with the Warning logon Banner

Choose Ok and you are in your AOC WorkStation