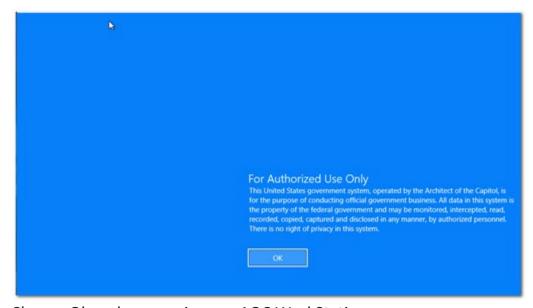

4. Click on the Icon and you will see a message

Choose

Connect

Enter

your Smart card PIN Number and you will be presented with the Warning logon Banner

Choose Ok and you are in your AOC WorkStation