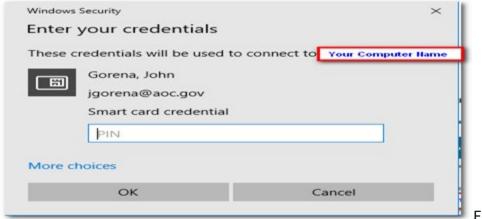

4. Click on the Icon and you will see a message

Choose

Connect

Enter

your Smart card PIN Number and you will be presented with the Warning logon Banner

Choose Ok and you are in your AOC WorkStation